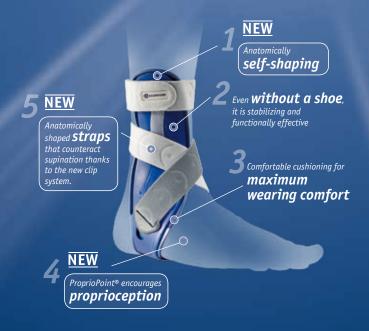

# MalleoLoc® NEW

## **INDICATIONS**

- Post-operative protection after ligamental suturing/reconstruction
- Conservative treatment of severe ankle joint sprains and ligament ruptures
- Early functional treatment for injuries of the lateral malleolar ligaments (and the bifurcate ligaments)
- Chronic ligament insufficiency

### **FEATURES**

- Optimum treatment quality in active treatment, with no need for any reshaping.
- The anatomical shape of the orthosis. It fits snugly on the foot and is suitable for wearing with and without a shoe.
- Comfortable, anti-fatigue cushioning as well as a Velcro strap system to wind in the shape of a figure of 8. This guarantees maximum wearing comfort.