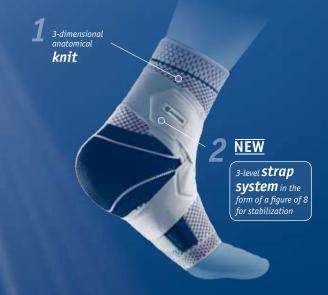

# MalleoTrain® S

## **INDICATIONS**

- Ligament insufficiency
- Slight sprains
- Supination prophylaxis particularly in connection with sports activities
- Post-operative rehabilitation

### **FEATURES**

- 3-level strap system (elastic, inelastic, semi-elastic) stabilizes the ankle joint when wound in a figure of 8 pattern.
- The securing effect on the ligaments can be individually adjusted depending on the medical indication.